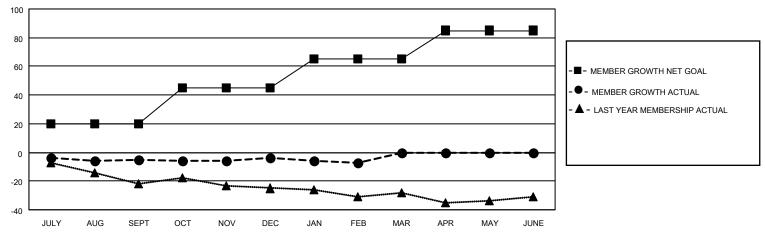

#### GOALS AND ACTUAL MEMBERS CUMULATIVE

| DROPPED CLUBS: 0 |    | 12 CLUBS OF 38 ADDED 1 OR<br>MORE NEW MEMBERS | GENDER DISTRIBUTION       |              |  |
|------------------|----|-----------------------------------------------|---------------------------|--------------|--|
|                  |    |                                               |                           | 581 (73.54%) |  |
|                  |    |                                               | FEMALE                    | 209 (26.46%) |  |
| DROPPED MEMBERS  |    |                                               | NON BINARY                | 0 (0.00%)    |  |
|                  |    |                                               | PREFER NOT TO ANSWER      | 0 (0.00%)    |  |
| DECEASED         | 3  |                                               |                           |              |  |
| CLUB CANCELLED   | 0  | CLICK HERE FOR CUMULATIVE                     | TOTAL FAMILY UNIT MEMBERS | ; 191        |  |
| OTHER            | 27 | MEMBERSHIP DATA                               |                           |              |  |
| TOTAL            | 30 |                                               | FAMILY MEMBERS PAYING HAI | F DUES 96    |  |
|                  |    |                                               |                           |              |  |